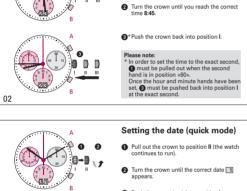

## RONDA startech - Movement Cal. 5050.B

## User's Manual English

You have decided to buy a watch, which was assembled by a watchmaker using a Ronda movement. Please note that no watches are produced or distributed under the Ronda Brand.

In case of repairs, guarantee claims and questions concerning the functioning of a watch, purchasers and consumers should contact their retailer or the watch manufacturer, for which the relevant information can be found in the sales or guarantee documentation provided with the watch.





Setting the time

1 \*Pull out the crown to position III (the watch stops).