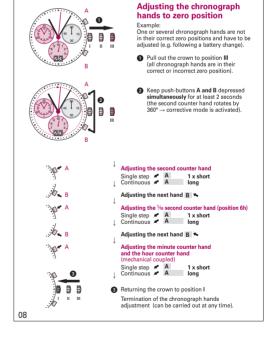

## RONDA startech - Movement Cal. 5050.B

## User's Manual English

You have decided to buy a watch, which was assembled by a watchmaker using a Ronda movement. Please note that no watches are produced or distributed under the Ronda Brand.

In case of repairs, guarantee claims and questions concerning the functioning of a watch, purchasers and consumers should contact their retailer or the watch manufacturer, for which the relevant information can be found in the sales or guarantee documentation provided with the watch.





Setting the time

1 \*Pull out the crown to position III (the watch stops).