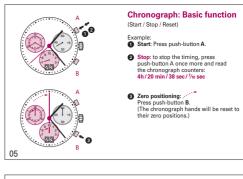

## RONDA startech - Movement Cal. 5050.B

## User's Manual English

You have decided to buy a watch, which was assembled by a watchmaker using a Ronda movement. Please note that no watches are produced or distributed under the Ronda Brand.

In case of repairs, guarantee claims and questions concerning the functioning of a watch, purchasers and consumers should contact their retailer or the watch manufacturer, for which the relevant information can be found in the sales or guarantee documentation provided with the watch.





Setting the time

1 \*Pull out the crown to position III (the watch stops).