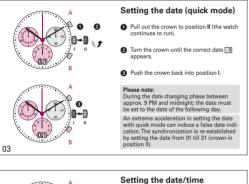

## RONDA startech - Movement Cal. 5050.B

## User's Manual English

You have decided to buy a watch, which was assembled by a watchmaker using a Ronda movement. Please note that no watches are produced or distributed under the Ronda Brand.

In case of repairs, guarantee claims and questions concerning the functioning of a watch, purchasers and consumers should contact their retailer or the watch manufacturer, for which the relevant information can be found in the sales or guarantee documentation provided with the watch.





Setting the time

1 \*Pull out the crown to position III (the watch stops).