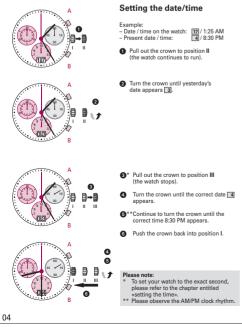

## RONDA startech - Movement Cal. 5050.B

## User's Manual English

You have decided to buy a watch, which was assembled by a watchmaker using a Ronda movement. Please note that no watches are produced or distributed under the Ronda Brand.

In case of repairs, guarantee claims and questions concerning the functioning of a watch, purchasers and consumers should contact their retailer or the watch manufacturer, for which the relevant information can be found in the sales or guarantee documentation provided with the watch.





Setting the time

1 \*Pull out the crown to position III (the watch stops).