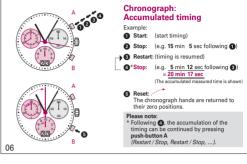

## RONDA startech - Movement Cal. 5050.B

## User's Manual English

You have decided to buy a watch, which was assembled by a watchmaker using a Ronda movement. Please note that no watches are produced or distributed under the Ronda Brand.

In case of repairs, guarantee claims and questions concerning the functioning of a watch, purchasers and consumers should contact their retailer or the watch manufacturer, for which the relevant information can be found in the sales or guarantee documentation provided with the watch.





Setting the time

1 \*Pull out the crown to position III (the watch stops).