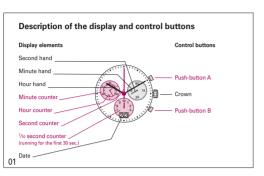

## RONDA startech - Movement Cal. 5050.B

## User's Manual English

You have decided to buy a watch, which was assembled by a watchmaker using a Ronda movement. Please note that no watches are produced or distributed under the Ronda Brand.

In case of repairs, guarantee claims and questions concerning the functioning of a watch, purchasers and consumers should contact their retailer or the watch manufacturer, for which the relevant information can be found in the sales or guarantee documentation provided with the watch.





Setting the time

1 \*Pull out the crown to position III (the watch stops).