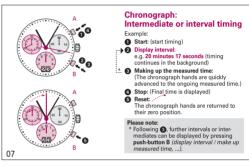

## RONDA startech - Movement Cal. 5050.B

## User's Manual English

You have decided to buy a watch, which was assembled by a watchmaker using a Ronda movement. Please note that no watches are produced or distributed under the Ronda Brand.

In case of repairs, guarantee claims and questions concerning the functioning of a watch, purchasers and consumers should contact their retailer or the watch manufacturer, for which the relevant information can be found in the sales or guarantee documentation provided with the watch.





Setting the time

1 \*Pull out the crown to position III (the watch stops).