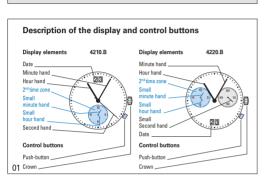

## RONDA xtratech – Movement Cal. 4210.B & 4220.B

## **User's Manual English**

You have decided to buy a watch, which was assembled by a watchmaker using a Ronda movement. Please note that no watches are produced or distributed under the Ronda brand.

In case of repairs, guarantee claims and questions concerning the functioning of a watch, purchasers and consumers should contact their retailer or the watch manufacturer, for which the relevant information can be found in the sales or guarantee documentation provided with the watch.







00

## Setting the date (quick mode)

- Pull out the crown to position II (the watch continues to run).
- 2 Turn the crown until the correct date 01 appears.
- 3 Push the crown back into position I.

## Please note:

During the date changing phase between approx. 9 PM and midnight; the date must be set to the date of the following day.

An extreme acceleration in setting the date with quick mode can induce a false date indication. The synchronization is re-established by setting the date from 01 till 31 (crown in position II).





( 문 부율 🗵

Battery type: 395 / SR927SW Accuracy: +20 / -10 seconds per month