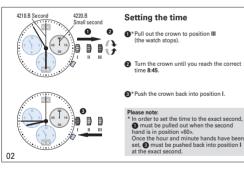

## RONDA xtratech – Movement Cal. 4210.B & 4220.B

## **User's Manual English**

You have decided to buy a watch, which was assembled by a watchmaker using a Ronda movement. Please note that no watches are produced or distributed under the Ronda brand.

In case of repairs, guarantee claims and questions concerning the functioning of a watch, purchasers and consumers should contact their retailer or the watch manufacturer, for which the relevant information can be found in the sales or guarantee documentation provided with the watch.







00

## Setting the date (quick mode)

- Pull out the crown to position II (the watch continues to run).
- 2 Turn the crown until the correct date 01 appears.
- 3 Push the crown back into position I.

## Please note:

During the date changing phase between approx. 9 PM and midnight; the date must be set to the date of the following day.

An extreme acceleration in setting the date with quick mode can induce a false date indication. The synchronization is re-established by setting the date from 01 till 31 (crown in position II).





( 문 부율 🗵

Battery type: 395 / SR927SW Accuracy: +20 / -10 seconds per month