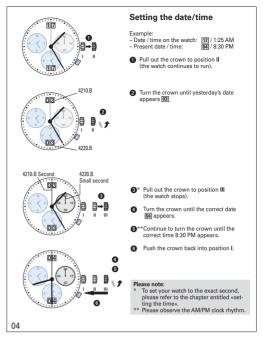

tee claims and questions concerning the functioning of a watch, purchasers and consumers should contact their retailer or the watch manufacturer, for which the relevant information can be found in the sales or guarantee documentation provided with the watch.







00

## Setting the date (quick mode)

- Pull out the crown to position II (the watch continues to run).
- 2 Turn the crown until the correct date 01 appears.
- 3 Push the crown back into position I.

## Please note:

During the date changing phase between approx. 9 PM and midnight; the date must be set to the date of the following day.

An extreme acceleration in setting the date with quick mode can induce a false date indication. The synchronization is re-established by setting the date from 01 till 31 (crown in position II).





( 문 부율 🗵

Battery type: 395 / SR927SW Accuracy: +20 / -10 seconds per month