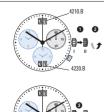

## Setting the date (quick mode)

- Pull out the crown to position II (the watch continues to run).
- 2 Turn the crown until the correct date 01 appears.
- 3 Push the crown back into position I.

## Please note:

During the date changing phase between approx. 9 PM and midnight; the date must be set to the date of the following day.

An extreme acceleration in setting the date with quick mode can induce a false date indication. The synchronization is re-established by setting the date from 01 till 31 (crown in position II).