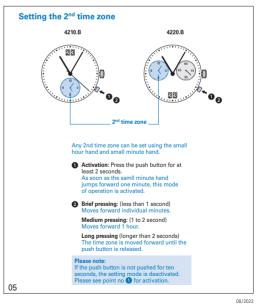

e claims and questions concerning the functioning of a watch, purchasers and consumers should contact their retailer or the watch manufacturer, for which the relevant information can be found in the sales or guarantee documentation provided with the watch.







00

## Setting the date (quick mode)

- Pull out the crown to position II (the watch continues to run).
- 2 Turn the crown until the correct date 01 appears.
- 3 Push the crown back into position I.

## Please note:

During the date changing phase between approx. 9 PM and midnight; the date must be set to the date of the following day.

An extreme acceleration in setting the date with quick mode can induce a false date indication. The synchronization is re-established by setting the date from 01 till 31 (crown in position II).





( 문 부율 🗵

Battery type: 395 / SR927SW Accuracy: +20 / -10 seconds per month