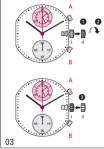

ise note

Continue to turn the crown until the correct time 8:30 PM appears.

Push the crown back into position I.

To set your watch to the exact second, please refer to the chapter entitled «setting the time». Please observe the AM/PM clock rhythm.