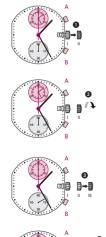

ise note

Continue to turn the crown until the correct time 8:30 PM appears.

Push the crown back into position I.

To set your watch to the exact second, please refer to the chapter entitled «setting the time». Please observe the AM/PM clock rhythm.