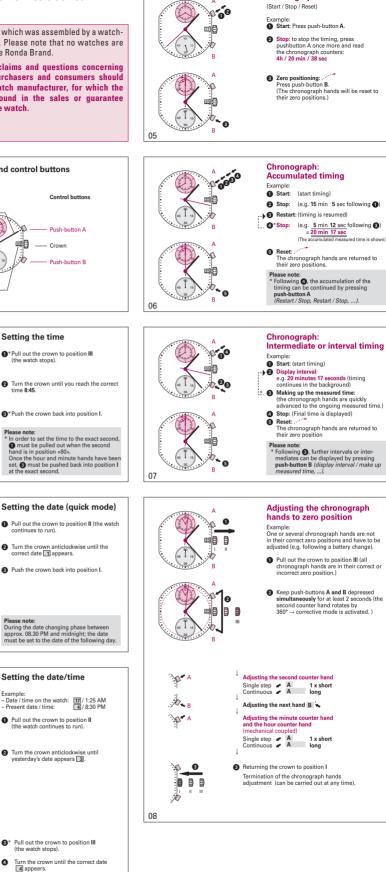

В

Chronograph: Basic function

Battery type: 384/SR41SW Accuracy: +20 / -10 seconds per month

11/2022