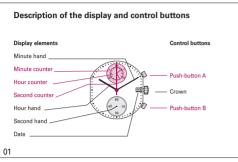

## RONDA startech – Movement cal. 3520.D

## **User's Manual English**

You have decided to buy a watch, which was assembled by a watchmaker using a Ronda movement. Please note that no watches are produced or distributed under the Ronda Brand.

In case of repairs, guarantee claims and questions concerning the functioning of a watch, purchasers and consumers should contact their retailer or the watch manufacturer, for which the relevant information can be found in the sales or guarantee documentation provided with the watch.



ise note

Continue to turn the crown until the correct time 8:30 PM appears.

Push the crown back into position I.

To set your watch to the exact second, please refer to the chapter entitled «setting the time». Please observe the AM/PM clock rhythm.









В



Chronograph: Basic function

Battery type: 384/SR41SW Accuracy: +20 / -10 seconds per month



11/2022