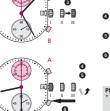

В

Chronograph: Basic function

Battery type: 384/SR41SW Accuracy: +20 / -10 seconds per month

11/2022