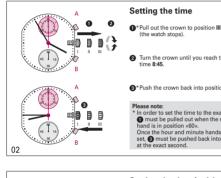

ise note

Continue to turn the crown until the correct time 8:30 PM appears.

Push the crown back into position I.

To set your watch to the exact second, please refer to the chapter entitled «setting the time». Please observe the AM/PM clock rhythm.