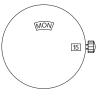

# **RONDA** powertech

# Day-Date 507/517

# 10 1/2" & 11 1/2"

- metal movements, repairable
- complete interchangeability within the 10½" & 11½" sizes
- very powerful stepping motor
- quick-change: day-date





Cal. 507

Cal. 517

Swiss Made & Swiss Parts





day-date 3h horizontal black on white

#### basic movement price:

english/spanish english/french english/german english/arabic english/chinese english/chinese (Sunday red) german/french

#### DD4



date 6 h day 12 h horizontal black on white

#### basic movement price:

english spanish french german

### DD2



day-date 6 h vertical black on white

# basic movement price:

english / spanish english / french english / german english / chinese english / chinese (Sunday red) german / french

### DD5



date 3 h day 12 h segment black on white

#### with extra charge:

english french german

# DD3



date 3 h day 12 h horizontal black on white

### basic movement price:

english spanish french german

#### DD6



date 6 h day 12 h segment black on white

# with extra charge:

english french german