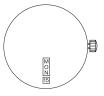

# **RONDA** powertech

# Day-Date 507/517

# 10 1/2" & 11 1/2"

- metal movements, repairable
- complete interchangeability within the 10½" & 11½" sizes
- very powerful stepping motor
- quick-change: day-date





Cal. 507

Cal. 517

Swiss Made & Swiss Parts





day-date 3h horizontal black on white

#### basic movement price:

english/spanish english/french english/german english/arabic english/chinese english/chinese (Sunday red) german/french

#### DD4



date 6 h day 12 h horizontal black on white

#### basic movement price:

english spanish french german

### DD2



day-date 6 h vertical black on white

# basic movement price:

english / spanish english / french english / german english / chinese english / chinese (Sunday red) german / french

### DD5



date 3 h day 12 h segment black on white

#### with extra charge:

english french german

# DD3



date 3 h day 12 h horizontal black on white

### basic movement price:

english spanish french german

#### DD6



date 6 h day 12 h segment black on white

# with extra charge:

english french german