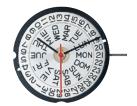

# **RONDA** powertech

# Day-Date 507/517

# 10 1/2" & 11 1/2"

- metal movements, repairable
- complete interchangeability within the 10½" & 11½" sizes
- very powerful stepping motor
- quick-change: day-date





Cal. 507

Cal. 517

Swiss Made & Swiss Parts





day-date 3h horizontal black on white

#### basic movement price:

english/spanish english/french english/german english/arabic english/chinese english/chinese (Sunday red) german/french

#### DD4



date 6 h day 12 h horizontal black on white

#### basic movement price:

english spanish french german

### DD2



day-date 6 h vertical black on white

# basic movement price:

english / spanish english / french english / german english / chinese english / chinese (Sunday red) german / french

### DD5



date 3 h day 12 h segment black on white

#### with extra charge:

english french german

# DD3



date 3 h day 12 h horizontal black on white

### basic movement price:

english spanish french german

#### DD6



date 6 h day 12 h segment b