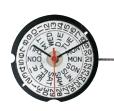

# **RONDA** powertech

# Day-Date 507/517

# 10 1/2" & 11 1/2"

- metal movements, repairable
- complete interchangeability within the 10½" & 11½" sizes
- very powerful stepping motor
- quick-change: day-date





Cal. 507

Cal. 517

Swiss Made & Swiss Parts





day-date 3h horizontal black on white

#### basic movement price:

english/spanish english/french english/german english/arabic english/chinese english/chinese (Sunday red) german/french

#### DD4



date 6 h day 12 h horizontal black on white

#### basic movement price:

english spanish french german

### DD2



day-date 6 h vertical black on white

# basic movement price:

english / spanish english / french english / german english / chinese english / chinese (Sunday red) german / french

### DD5



date 3 h day 12 h segment black on white

#### with extra charge:

english french german

# DD3



date 3 h day 12 h horizontal black on white

### basic movement price:

english spanish french german

#### DD6



date 6 h day 12 h segment