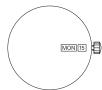

# **RONDA** powertech

# Day-Date 507/517

# 10 1/2" & 11 1/2"

- metal movements, repairable
- complete interchangeability within the 10½" & 11½" sizes
- very powerful stepping motor
- quick-change: day-date





Cal. 507

Cal. 517

Swiss Made & Swiss Parts





day-date 3h horizontal black on white

#### basic movement price:

english/spanish english/french english/german english/arabic english/chinese english/chinese (Sunday red) german/french

#### DD4



date 6 h day 12 h horizontal black on white

#### basic movement price:

english spanish french german

### DD2



day-date 6 h vertical black on white

# basic movement price:

english / spanish english / french english / german english / chinese english / chinese (Sunday red) german / french

### DD5



date 3 h day 12 h segment black on white

#### with extra charge:

english french german

# DD3



date 3 h day 12 h horizontal black on white

### basic movement price:

english spanish french german

#### DD6



date 6 h day 12 h segment black on white

# with extra charge:

english frenc