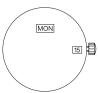

tal movements, repairable
- complete interchangeability within the 10½" & 11½" sizes
- very powerful stepping motor
- quick-change: day-date





Cal. 507

Cal. 517

Swiss Made & Swiss Parts





day-date 3h horizontal black on white

#### basic movement price:

english/spanish english/french english/german english/arabic english/chinese english/chinese (Sunday red) german/french

#### DD4



date 6 h day 12 h horizontal black on white

#### basic movement price:

english spanish french german

### DD2



day-date 6 h vertical black on white

# basic movement price:

english / spanish english / french english / german english / chinese english / chinese (Sunday red) german / french

### DD5



date 3 h day 12 h segment black on white

#### with extra charge:

english french german

# DD3



date 3 h day 12 h horizontal black on white

### basic movement price:

english spanish french german

#### DD6



date 6 h day 12 h segment black on white

# with extra charge:

english french german