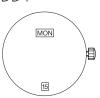

# **RONDA** powertech

# Day-Date 507/517

# 10 1/2" & 11 1/2"

- metal movements, repairable
- complete interchangeability within the 10½" & 11½" sizes
- very powerful stepping motor
- quick-change: day-date





Cal. 507

Cal. 517

Swiss Made & Swiss Parts





day-date 3h horizontal black on white

#### basic movement price:

english/spanish english/french english/german english/arabic english/chinese english/chinese (Sunday red) german/french

#### DD4



date 6 h day 12 h horizontal black on white

#### basic movement price:

english spanish french german

### DD2



day-date 6 h vertical black on white

# basic movement price:

english / spanish english / french english / german english / chinese english / chinese (Sunday red) german / french

### DD5



date 3 h day 12 h segment black on white

#### with extra charge:

english french german

# DD3



date 3 h day 12 h horizontal black on white

### basic movement price:

english spanish french german

#### DD6



date 6 h day 12 h segment black on white

# with extra charge:

english french german