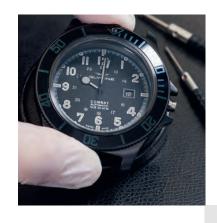

**Distinctive Timepieces** 

Individual engravings transform your watches not only into originals, they also make them look elegant and protect well against counterfeits.

We process your watches with state-of-the-art laser technology that is highly precise.

- High-quality engravings on oscillating weights, case backs, sapphire glass, movements and watches
- Individual and multicolored designs
- Show your logo in upright position on screwed-down case backs
- Finish your limited editions with progressive serial numbers