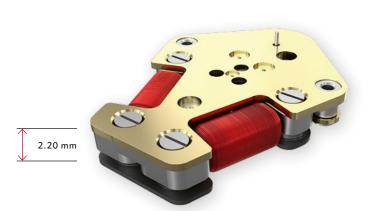

## GB22

#### **2 MOTORS**

- 2 INDEPENDENT & BIDIRECTIONAL HANDS
- ROUND OR SECTORAL DISPLAYS
- RESOLUTION OF 1° WITH 360 STEPS PER TURN

GEARBOX THICKNESS 2.20 mm

- SIZE 11.50 mm × 22.17 mm
- EASY INTEGRATION INTO SMART MODULES
- SAFE CONTACT DUE TO COIL CONNECTION VIA SCREWS
- WIDE VOLTAGE CONTROL OF 3.0 3.7V
- REPAIRABLE
- SWISS MADE & SWISS PARTS