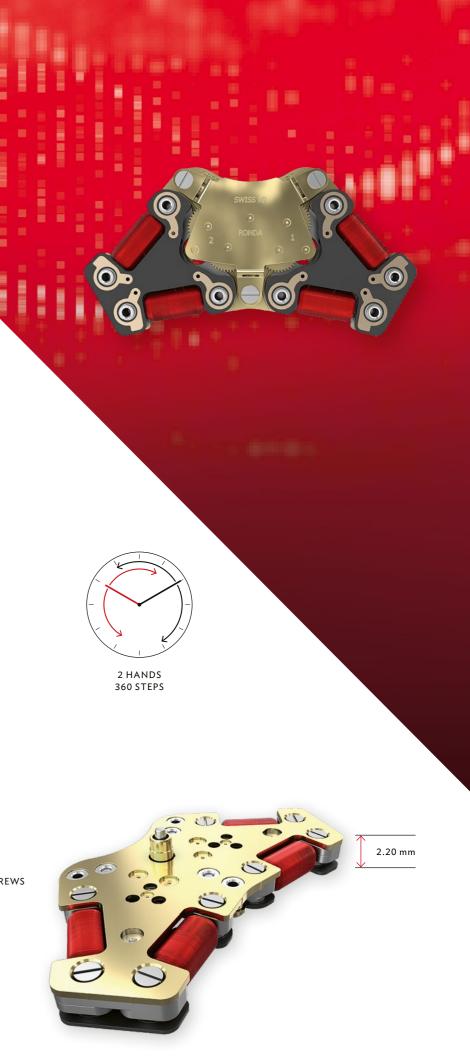

> 1 HAND 360 STEPS

## GB22

#### **2 MOTORS**

- 2 INDEPENDENT & BIDIRECTIONAL HANDS
- ROUND OR SECTORAL DISPLAYS
- RESOLUTION OF 1° WITH 360 STEPS PER TURN

GEARBOX THICKNESS 2.20 mm

- SIZE 11.50 mm × 22.17 mm
- EASY INTEGRATION INTO SMART MODULES
- SAFE CONTACT DUE TO COIL CONNECTION VIA SCREWS
- WIDE VOLTAGE CONTROL OF 3.0 3.7V
- REPAIRABLE
- SWISS MADE & SWISS PARTS